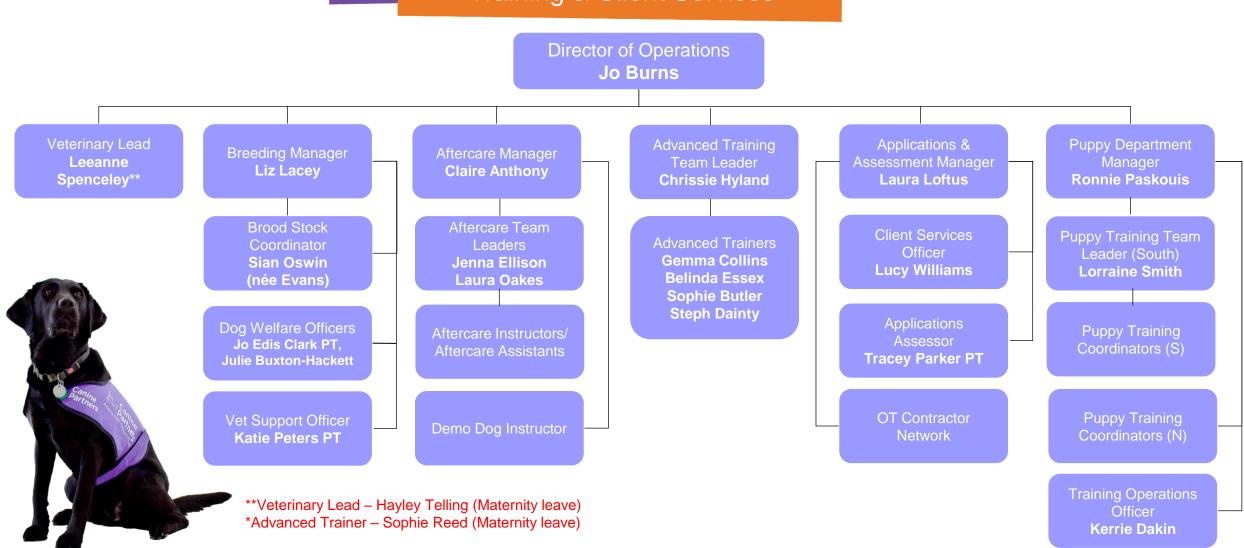

## **Operations Team**

## Training & Client Services

# **Operations Team**

## Aftercare & Puppy Staff

| Aftercare Instructors | Areas covered                                                                                                        |
|-----------------------|----------------------------------------------------------------------------------------------------------------------|
| Rob Mackinnon         | Cumbria, Northumberland, Newcastle, Durham, Cleveland, Scotland, Orkney Island, Isle of Skye & Northern Ireland      |
| Clare Cuthbert (PT)   | Lincolnshire, Norfolk, Suffolk, Cambridgeshire, Buckinghamshire, Bedfordshire, Hertfordshire & Essex                 |
| Rachelle Smith        | Leicestershire, Nottinghamshire, Northamptonshire, Warwickshire, Derbyshire, Lincolnshire, Oxfordshire & Isle of Man |
| Ann Paskouis (PT)     | Leicestershire, Nottinghamshire, Northamptonshire, Warwickshire, Derbyshire, Lincolnshire, Oxfordshire & Isle of Man |
| Christine Spencer     | Yorkshire, Humberside, Manchester, Cheshire, Lancashire & Merseyside                                                 |
| Ellie Chadwick        | West Sussex, Hampshire & Surrey and Dog Ambassador Instructor                                                        |
| Els Saxton (PT)       | Scotland and Dog Ambassador Instructor and Coordinator                                                               |
| Rosie Reid (PT)       | Somerset, Wiltshire, Dorset, Hampshire.                                                                              |
| Tina Alchorn          | Kent, Surrey, London, East Sussex                                                                                    |
| Puppy Trainers        | Areas covered                                                                                                        |