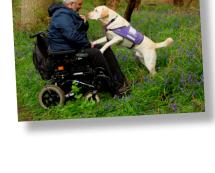

Please help to raise money for Canine Partners. Your contribution will help to transform the lives of people with disabilities, enabling them to lead more independent lives, by being partnered with highly trained assistance dogs.

# **Photographs**

We would be delighted if you could take photographs on the day. The best photos are people walking towards the camera rather than away from it, so you will need to run backwards ahead of the main group. Obviously puppies or Canine Partners jacketed dogs in bluebells are great but all photos of your walkers enjoying their day would be much appreciated!