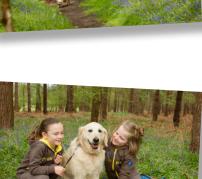

# **Photographs**

We would be delighted if you could take photographs on the day. The best photos are people walking towards the camera rather than away from it, so you will need to run backwards ahead of the main group. Obviously puppies or Canine Partners jacketed dogs in bluebells are great but all photos of your walkers enjoying their day would be much appreciated!

If you have children in the photographs, you must have written permission from their parents before you can use any of their photos for publicity.