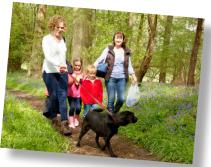

# **Photographs**

We would be delighted if you could take photographs on the day. The best photos are people walking towards the camera rather than away from it, so you will need to run backwards ahead of the main group. Obviously puppies or Canine Partners jacketed dogs in bluebells are great but all photos of your walkers enjoying their day would be much appreciated!

If you have children in the photographs, you must have written permission from their parents before you can use any of their photos for publicity.