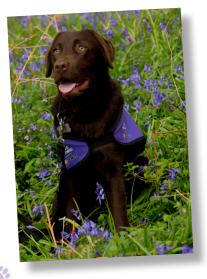

# **Photographs**

We would be delighted if you could take photographs on the day. The best photos are people walking towards the camera rather than away from it, so you will need to run backwards ahead of the main group. Obviously puppies or Canine Partners jacketed dogs in bluebells are great but all photos of your walkers enjoying their day would be much appreciated!