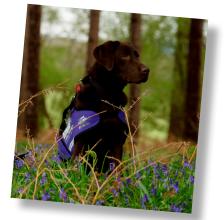

# **Photographs**

We would be delighted if you could take photographs on the day. The best photos are people walking towards the camera rather than away from it, so you will need to run backwards ahead of the main group. Obviously puppies or Canine Partners jacketed dogs in bluebells are great but all photos of your walkers enjoying their day would be much appreciated!