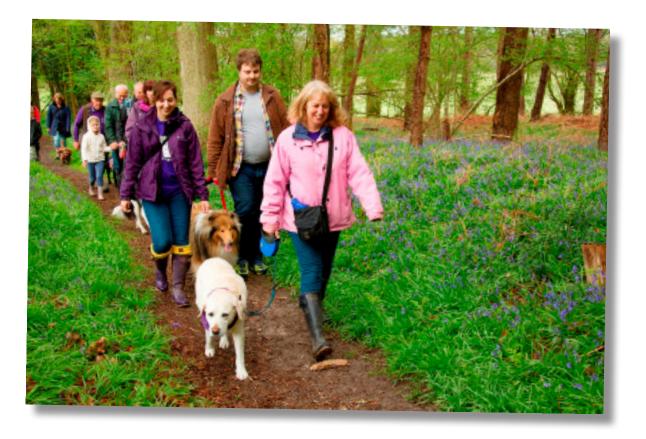

# **Photographs**

We would be delighted if you could take photographs on the day. The best photos are people walking towards the camera rather than away from it, so you will need to run backwards ahead of the main group. Obviously puppies or Canine Partners jacketed dogs in bluebells are great but all photos of your walkers enjoying their day would be much appreciated!